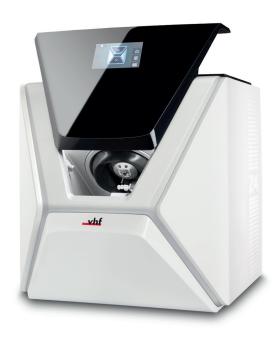

### **Extremely economical**

- Clear water no additives necessary
- Automatic changer for 6 tools
- Self-opening working chamber door and drawer
- Easy to learn, easy to operate
- 24 months warranty

### **Complete independence**

- 38 block materials from 20 manufacturers and growing
- >190 prefab titanium abutments from 11 manufacturers
- Validated with all established scanners and design software
- Fully integrated workflow with TRIOS Design Studio (3Shape), DWOS chairside (Dental Wings) and exocad ChairsideCAD\*
- Integrated PC with touch screen and Wi-Fi no laptop or tablet necessary
- Built-in compressed air no compressor needed
- \* Material and indication availability may vary by CAD provider. Full range of indications and materials available in STL workflow.