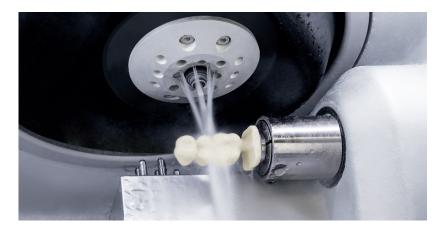

#### **Highest precision**

- Milling and grinding in ultra HD
- Heavy industrial quality
- 3 microns repetition accuracy

#### **Fastest production**

- Restorations in under 10 minutes
- 2-second block insertion
- 100,000 RPM electrical high frequency spindle

#### vhf precision tools

- Grinding and milling tools with sophisticated cutting geometries
- For machining all material classes: wax, PMMA, zirconia, composites, titanium, cobalt-chrome, and glass ceramics
- First-class service life, best quality and attractive prices