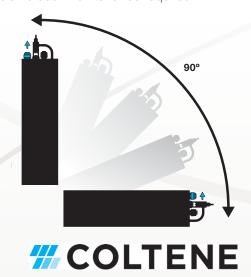

## Install anywhere.

The innovative design of the new VistaCool 3 provides all the same benefits as its predecessors, while occupying less space.

The system's included mounting clips and pressurized drain line enable it to be installed vertically or horizontally in almost any location.