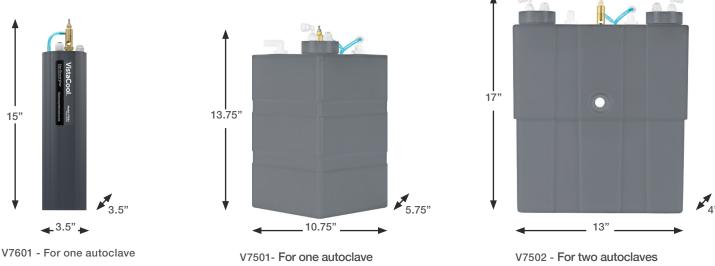

# **System Specifications**

Note: Optional, adjustable tank stands raise the installed height of V7501 & V7502 models between 1/2" and 5" in half-inch increments. Order S7545 for V7501; order S7547 for V7502.