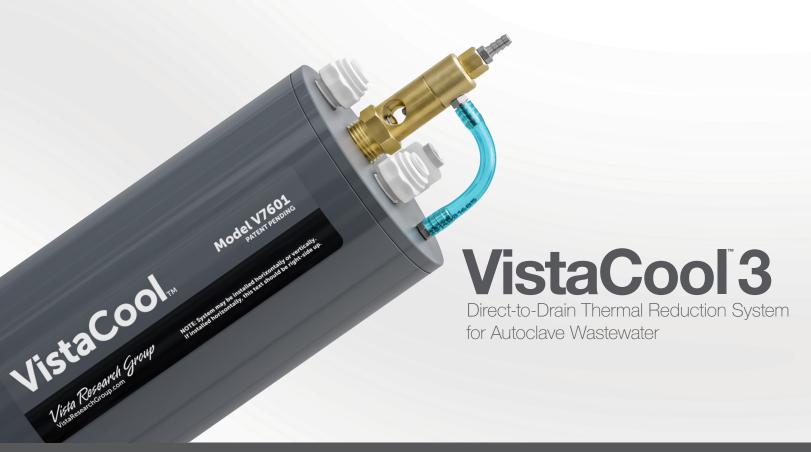

### **ELIMINATES THE NEED FOR AUTOCLAVE CONDENSER BOTTLES**

by cooling sterilizer wastewater and sending it directly down the drain automatically.

## Install anywhere.

The innovative design of the new VistaCool 3 provides all the same benefits as its predecessors, while occupying less space.

The system's included mounting clips and pressurized drain line enable it to be installed vertically or horizontally in almost any location.