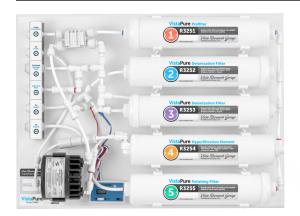

## VistaPure™

### Water Filtration

Provides two grades of high-quality water for autoclaves, dental bottles, ultrasonic cleaners and the rinse cycle of instrument washers.

V3000