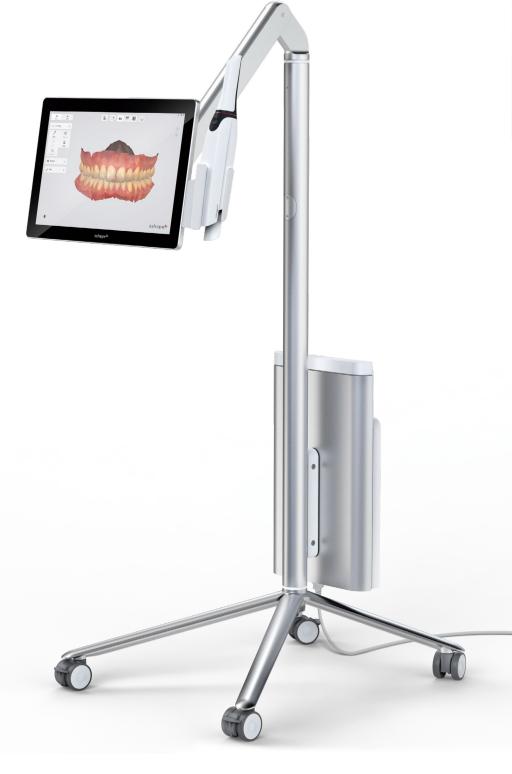

# Excite your patients and advance case acceptance

Bring expected treatment outcomes to life with 3Shape TRIOS® MOVE®+ and TRIOS excitement apps.

### TRIOS MOVE+

#### Gain next-level patient engagement

Excite your patients by displaying their scans and treatment designs, up close on the new large 15.6" monitor.

#### **Experience great ergonomics**

Enjoy the ease of always being able to position the setup in the right place ensuring optimal comfort for both you and your patient. Plus, new integrated rear USB 2.0 port for easy import/export of data for treatment planning.