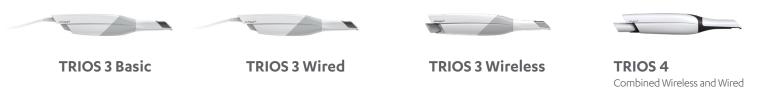

### 1. Choose your scanner

### 2. Choose your setup

|                      |                                   | TRIOS 4          | TRIOS 3          | TRIOS 3 Basic      |
|----------------------|-----------------------------------|------------------|------------------|--------------------|
| Scanner<br>features  | Wireless                          | ✓                | ✓                | N/A                |
|                      | Al scan                           | ✓                | ✓                | ✓                  |
|                      | 3Shape accuracy                   | ✓                | ✓                | ✓                  |
|                      | Real colors and shade measurement | ✓                | ✓                | ✓                  |
|                      | Output format                     | DCM, STL and PLY | DCM, STL and PLY | DCM, STL and PLY   |
|                      | Smart tips                        | ✓                | N/A              | N/A                |
|                      | Caries diagnostic aid             | ✓                | N/A              | N/A                |
| Software<br>and apps | TRIOS Patient Monitoring          | ✓                | ✓                | Upgrade to TRIOS 3 |
|                      | TRIOS Treatment Simulator         | ✓                | ✓                | Upgrade to TRIOS 3 |
|                      | 3Shape Smile Design               | $\checkmark$     | $\checkmark$     | Upgrade to TRIOS 3 |
|                      | TRIOS Patient Specific Motion     | ✓                | ✓                | Upgrade to TRIOS 3 |
|                      | Studio apps                       | Add-on option    | Add-on option    | Add-on option      |