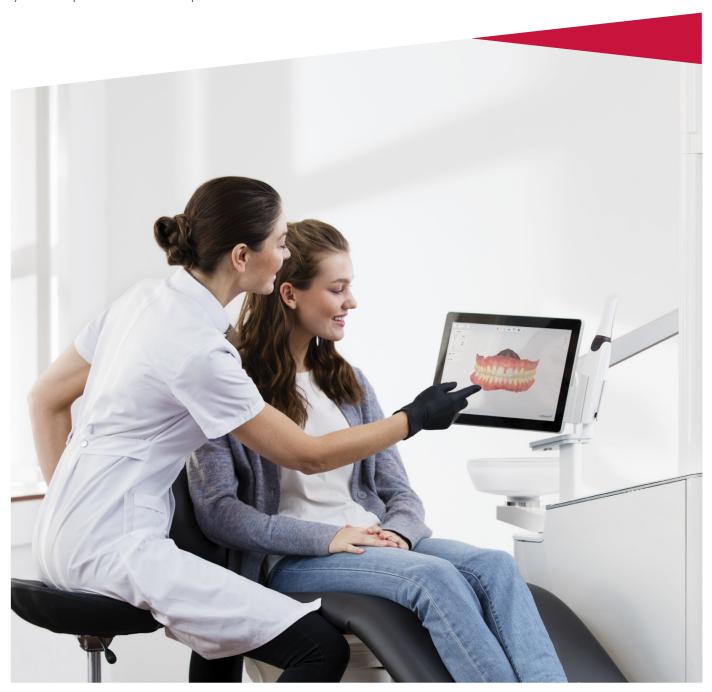

# Excite your patients and advance case acceptance

Bring expected treatment outcomes to life with 3Shape TRIOS® MOVE®+ and TRIOS excitement apps.

#### Gain next-level patient engagement

Excite your patients by displaying their scans and treatment designs, up close on the new large 15.6" monitor.

#### **Experience great ergonomics**

Enjoy the ease of always being able to position the setup in the right place ensuring optimal comfort for both you and your patient. Plus, new integrated rear USB 2.0 port for easy import/export of data for treatment planning.