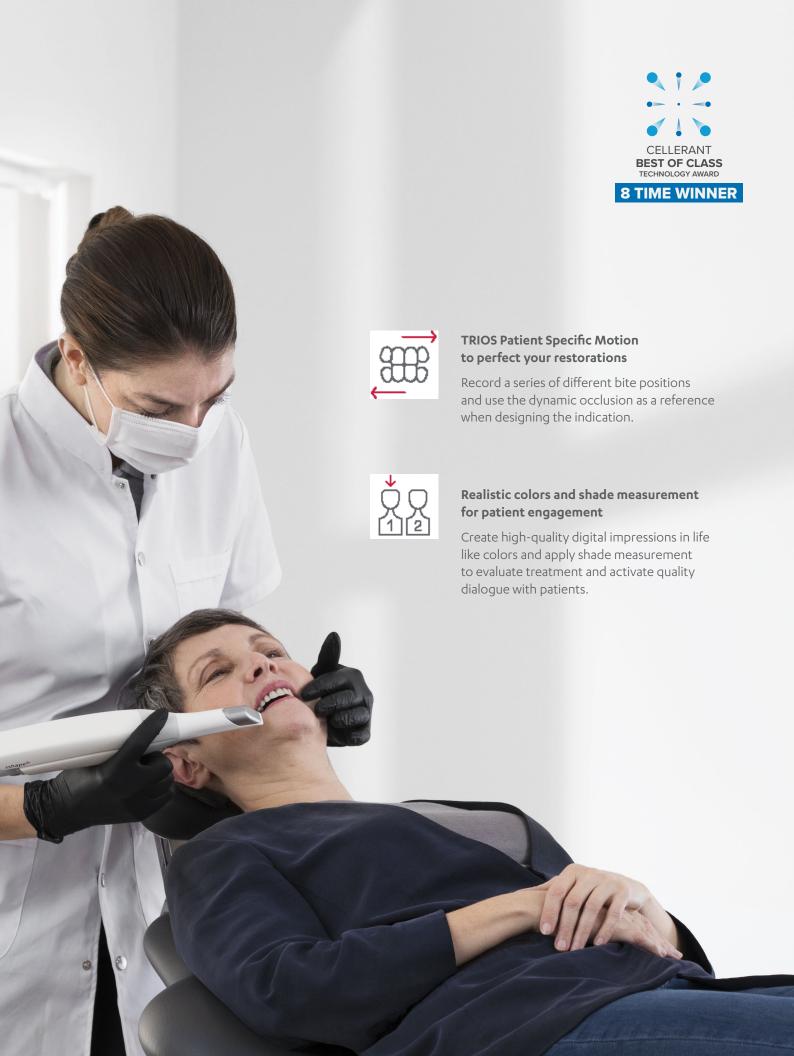

### 3Shape TRIOS® Patient Monitoring for preventive insights

Scan every patient regularly at every visit to accurately track changes in teeth and identify dental conditions sooner. Share visual information with patients using the colors to show the amount of changes.

## Caries diagnostic aid for early detection and timely intervention of suspected surface caries

Identify possible surface caries with TRIOS 4's built-in fluorescent technology and new color-coded data, with upcoming option to simultaneously perform a standard 3D scan and surface caries scan in one sweep. Show the results to your patients to help them understand the need for any recommended treatment.