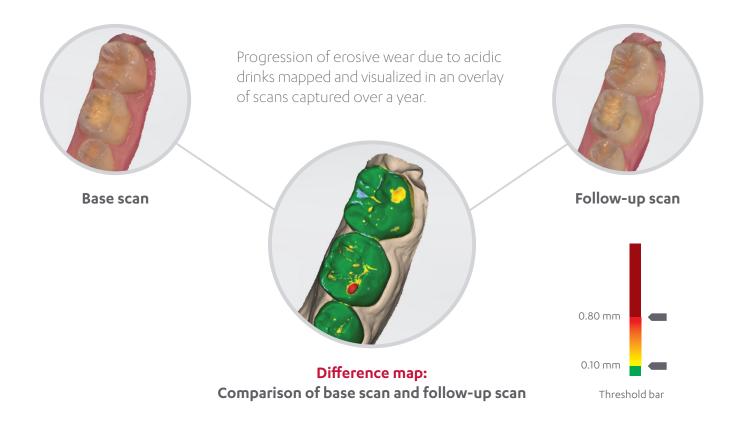

## Enable preventive care with monitoring and diagnostic tools

### 3Shape TRIOS® Patient Monitoring for preventive insights

Scan every patient regularly at every visit to accurately track changes in teeth and identify dental conditions sooner. Share visual information with patients using the colors to show the amount of changes.