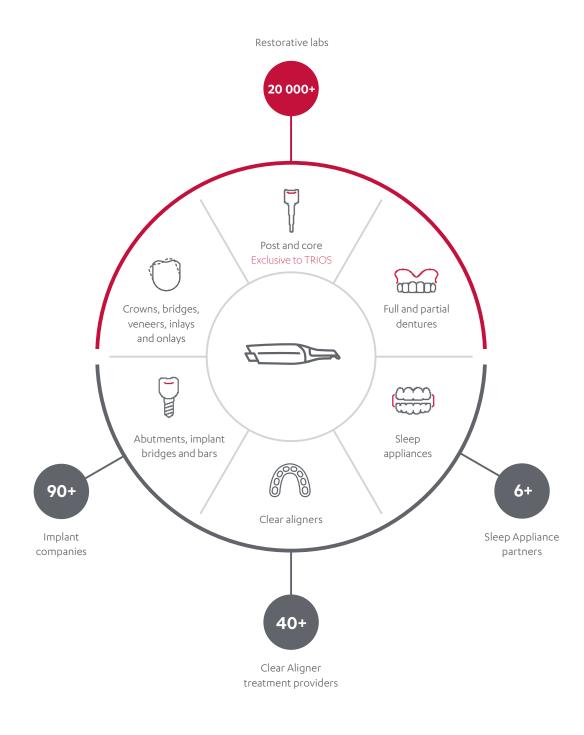

# Access an unrivalled treatment options

Empower your practice with the comprehensive, ever-expanding and open 3Shape TRIOS® ecosystem. With total integration to your preferred partners for all indications, you can secure the best and most cost-effective options for your business.

## Grow your business by producing in-house with 3Shape TRIOS Studio apps

3Shape's open system includes 3Shape TRIOS® Studio apps with seamless integration, trusted connections to leading third-party mills and compatibility with all 3D printers. This enables you to do more, gain profitable in-house production options and exceed patient expectations.

#### 3Shape TRIOS Design Studio®

Design and produce a broad range of restorations, including standard and screw-retained crowns, inlays, onlays, veneers and three-unit bridges.

#### 3Shape Implant Studio®

Plan implant positions, and design and manufacture custom surgical guides and temporary screw-retained crowns in one workflow.

#### 3Shape Splint Studio

Design and produce splints, night guards and mouth guards with a guided, fast and intuitive workflow.

#### 3Shape Clear Aligner Studio

Access a complete solution that enables you to design and produce clear aligners in your clinic, with a high return on investment potential.

#### 3Shape Indirect Bonding Studio

Plan bracket placement, and design and produce transfer media for indirect bonding.