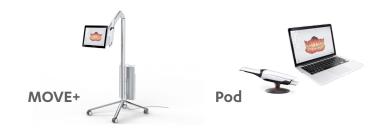

# Excite your patients and advance case acceptance

Bring expected treatment outcomes to life with 3Shape TRIOS® MOVE®+ and TRIOS excitement apps.

### TRIOS MOVE+

#### Gain next-level patient engagement

Excite your patients by displaying their scans and treatment designs, up close on the new large 15.6" monitor.

#### **Experience great ergonomics**

Enjoy the ease of always being able to position the setup in the right place ensuring optimal comfort for both you and your patient. Plus, new integrated rear USB 2.0 port for easy import/export of data for treatment planning.