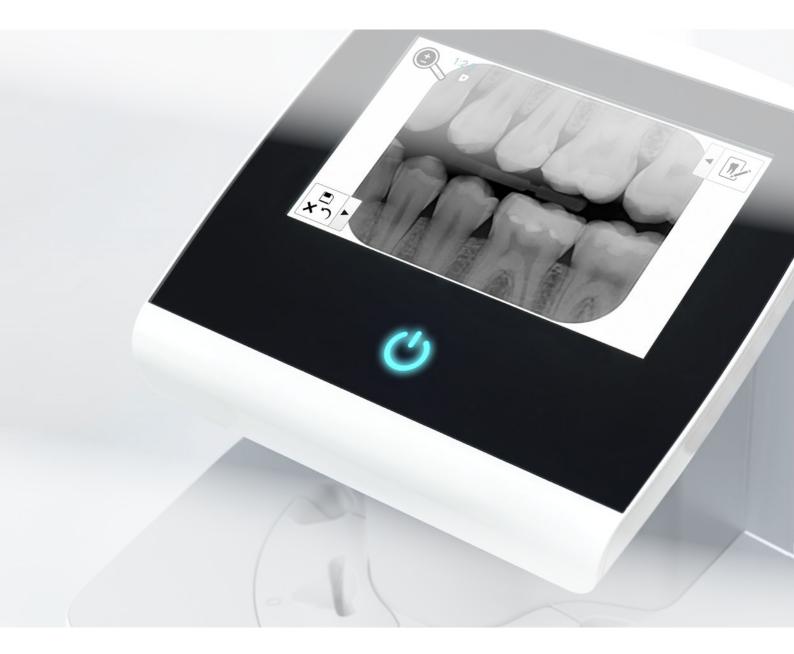

## Large glass touchscreen display

The comfortable, colour 7" touchscreen display provides a user interface that is very easy to use.

### Exceptional image quality thanks to PCS

Thanks to PCS technology, VistaScan Ultra View is capable of reliably displaying even early stages of caries lesions and endodontic instruments.