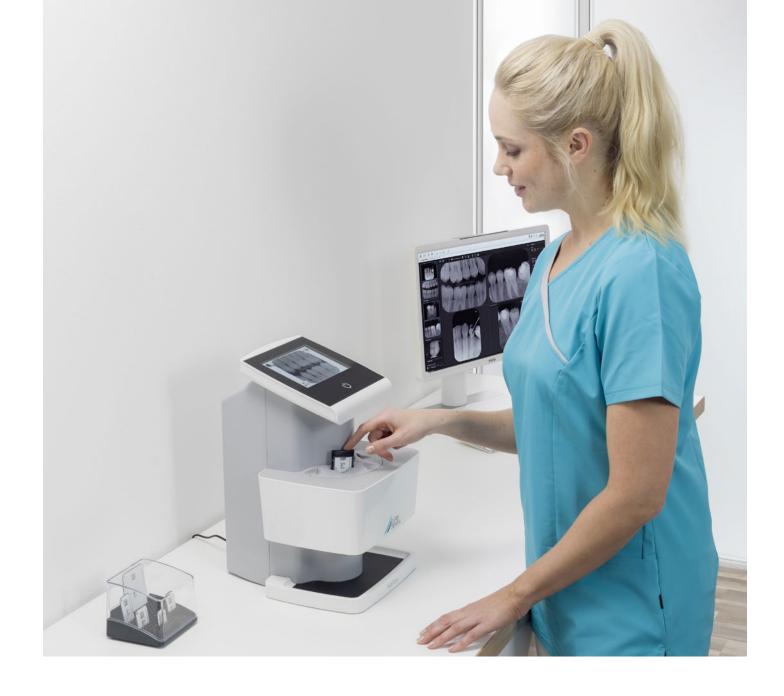

## ScanManager – for even more efficient working

Scanning tasks can be sent simultaneously from different workstations to VistaScan Ultra View. Select the required task on the display, carry out the scan and perform a diagnosis on the PC screen straight away.

### Scanning without a PC is possible

Thanks to the standalone mode, you can also work independently of the network. Images are stored temporarily in the internal memory of the device and then transmitted to the database later on.