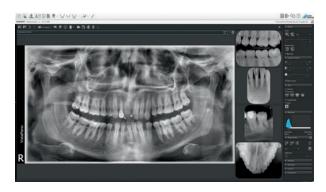

The package comes with a full 2D and 3D X-ray licence for VistaSoft, which allows you to view 2D and 3D image data and perform diagnosis – with no need for a dedicated CBCT device in the case of 3D images. Numerous interfaces are provided for effortless connection to software solutions from third-party providers to allow seamless integration in your existing practice management system.

#### VistaSoft 3D:

For viewing 3D patient data without a dedicated CBCT device.

VistaSoft Cloud:

Safe data exchange via the cloud.

VistaSoft Mobile Connect Imaging App:

iPad app for viewing patient images.