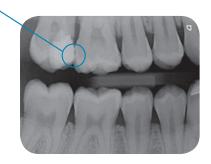

### Exceptional image quality thanks to PCS

Thanks to PCS technology, VistaScan Ultra View is capable of reliably displaying even early stages of caries lesions and endodontic instruments.

### VistaScan IQ image plates

The high-performance VistaScan Ultra View unit is a professional system designed to meet the highest demands in terms of image quality, ease of use and performance. To ensure that it makes the most of its potential, the system is designed to work only with VistaScan IQ image plates. Alongside the tried and tested technology and outstanding image quality, thanks to PCS technology this combination offers a wide range of new features that noticeably improve user friendliness, efficiency and reliability.