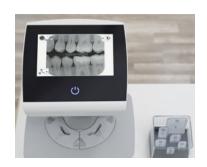

## Large glass touchscreen display

The comfortable, colour 7" touchscreen display provides a user interface that is very easy to use.

### Exceptional image quality thanks to PCS

Thanks to PCS technology, VistaScan Ultra View is capable of reliably displaying even early stages of caries lesions and endodontic instruments.