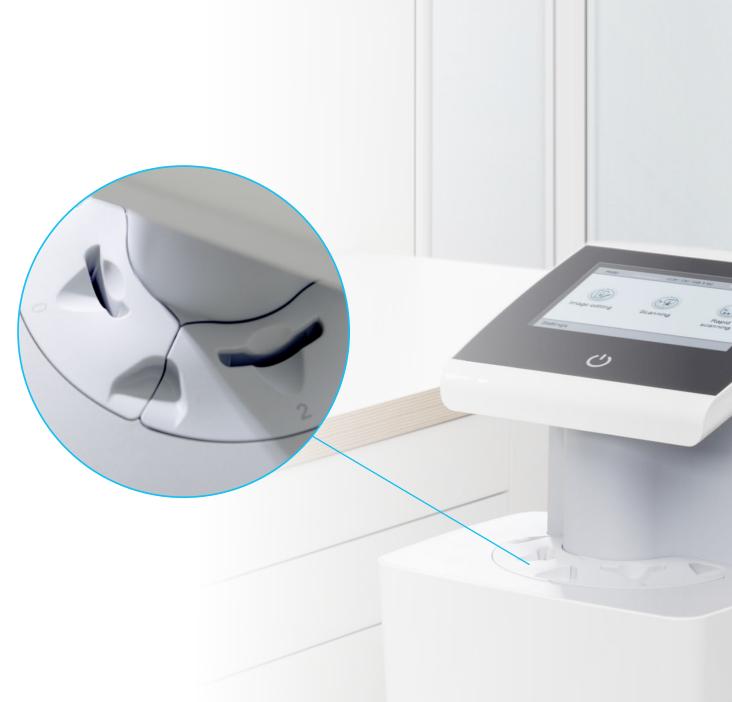

### Parallel scanning with 2 slots

Thanks to the new design of VistaScan Ultra View, which allows image plates to be scanned simultaneously in 2 slots, the scanner can be used more efficiently – but with no compromises in terms of quality. This saves valuable time.

### Quick and easy scanning

The easy feed concept enables image plates to be fed into the unit and scanned straight away, one after the other – with no time wasted in between. The scan slots in the VistaScan Ultra View system can be easily adjusted to all intraoral image plate formats with the aid of interchangeable plate guides.