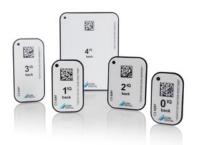

### All intraoral formats

VistaScan Ultra View can be used to scan all intraoral image plate formats – from size 0 to 4.

### VistaScan IQ image plates

The high-performance VistaScan Ultra View unit is a professional system designed to meet the highest demands in terms of image quality, ease of use and performance. To ensure that it makes the most of its potential, the system is designed to work only with VistaScan IQ image plates. Alongside the tried and tested technology and outstanding image quality, thanks to PCS technology this combination offers a wide range of new features that noticeably improve user friendliness, efficiency and reliability.

### The easy route to digitalisation

Dürr Dental image plates make it easy for you to switch from X-ray film to a digital workflow. The process for taking X-rays and the image formats are exactly the same as for analogue film, so there's not really anything new to learn. The thin, flexible image plate is easy to position and feels pleasant in the mouth. Once an image has been taken, it appears on the monitor in just a few seconds. The durable image plate is then immediately ready to be used again.