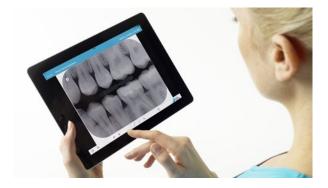

#### VistaSoft 3D:

For viewing 3D patient data without a dedicated CBCT device.

VistaSoft Cloud:

Safe data exchange via the cloud.

VistaSoft Mobile Connect Imaging App:

iPad app for viewing patient images.