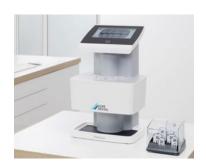

## VistaScan Ultra View – Simply intelligent and twice as efficient.

# Increased performance for maximum efficiency

In the form of VistaScan Ultra View, a high-end device is available that combines the superior image quality of PCS technology with excellent performance and innovative, groundbreaking features. It has been developed particularly with the high demands of larger dental surgeries and clinics in mind.

## Large glass touchscreen display

The comfortable, colour 7" touchscreen display provides a user interface that is very easy to use.