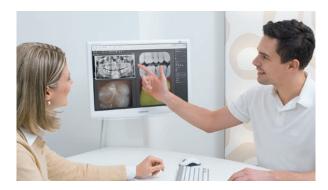

## ScanManager – for even more efficient working

Scanning tasks can be sent simultaneously from different workstations to VistaScan Ultra View. Select the required task on the display, carry out the scan and perform a diagnosis on the PC screen straight away.

## Large glass touchscreen display

The comfortable, colour 7" touchscreen display provides a user interface that is very easy to use.