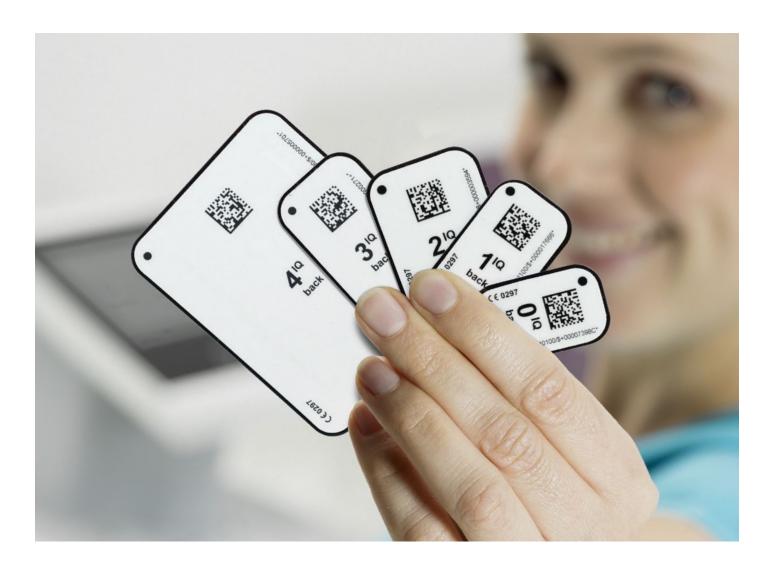

### VistaScan IQ image plates

The high-performance VistaScan Ultra View unit is a professional system designed to meet the highest demands in terms of image quality, ease of use and performance. To ensure that it makes the most of its potential, the system is designed to work only with VistaScan IQ image plates. Alongside the tried and tested technology and outstanding image quality, thanks to PCS technology this combination offers a wide range of new features that noticeably improve user friendliness, efficiency and reliability.

### The easy route to digitalisation

Dürr Dental image plates make it easy for you to switch from X-ray film to a digital workflow. The process for taking X-rays and the image formats are exactly the same as for analogue film, so there's not really anything new to learn. The thin, flexible image plate is easy to position and feels pleasant in the mouth. Once an image has been taken, it appears on the monitor in just a few seconds. The durable image plate is then immediately ready to be used again.