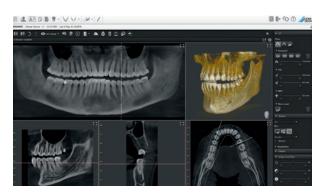

### Exceptional image quality thanks to PCS

Thanks to PCS technology, VistaScan Ultra View is capable of reliably displaying even early stages of caries lesions and endodontic instruments.

### VistaScan IQ image plates

The high-performance VistaScan Ultra View unit is a professional system designed to meet the highest demands in terms of image quality, ease of use and performance. To ensure that it makes the most of its potential, the system is designed to work only with VistaScan IQ image plates. Alongside the tried and tested technology and outstanding image quality, thanks to PCS technology this combination offers a wide range of new features that noticeably improve user friendliness, efficiency and reliability.

### VistaSoft AI included

With the VistaSoft package you will gain access to powerful AI features that will make your day-to-day work in the practice noticeably more effective. In combination with VistaScan IQ image plates, Vistasoft AI enables automatic checking of every X-ray image to detect deterioration in image quality over time – the software will recommend replacement of the image plate where necessary, so that consistently high image quality is ensured at all times. The imaging software uses an algorithm based on artificial intelligence to check the orientation of intraoral X-ray images with the aid of anatomical features shown and corrects the rotation of the image automatically if needed.

The package comes with a full 2D and 3D X-ray licence for VistaSoft, which allows you to view 2D and 3D image data and perform diagnosis – with no need for a dedicated CBCT device in the case of 3D images. Numerous interfaces are provided for effortless connection to software solutions from third-party providers to allow seamless integration in your existing practice management system.