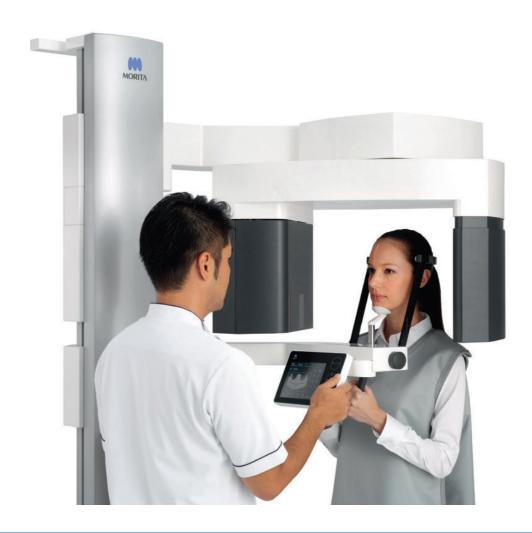

# Morita Imaging Equipment Infection Prevention Products

## **Barriers for Bite Stick**

Morita Bite Block Covers M-7688210 - Pack of 300

Barrier Film Bite Block Cover HS134-6583 - Box 1000