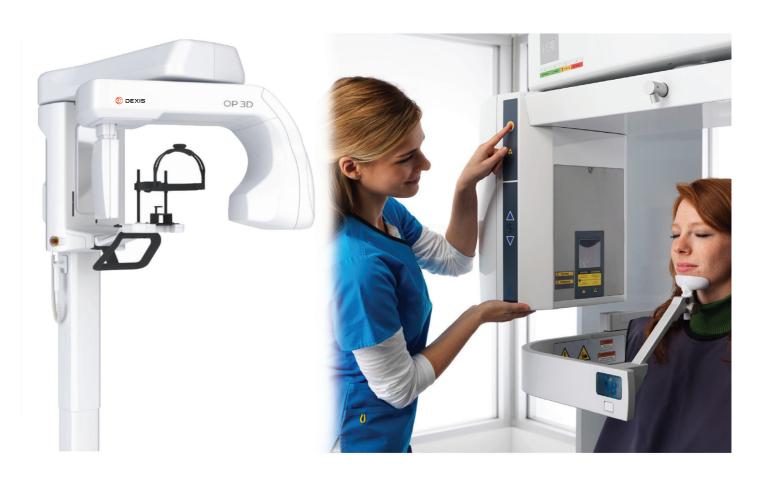

# Dexis Imaging Equipment Infection Prevention Products

#### **Barriers for Bite Stick**

**Barrier Film Bite Block Cover** HS134-6583 - Box 1000