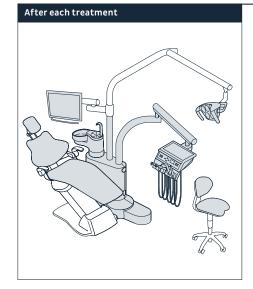

# When? In the morning

How?

- · Cleaning of suction system and spittoon
- Activate HYDROclean function

· Rinsing of suction tubes (inside) Activate rinsing program\* and water supply system Suck cold water with HV suction tube · Rinsing of instrument tubes and disinfecting suction tubes(inside) and suction system as needed and saliva ejector • If disinfection required: Suck one dose DEKASEPTOL/DEKAPURE Gel with dispenser · Cleaning of suction system and spittoon Activate HYDROclean function Manual cleaning and disinfecting by wiping Cleaning and disinfecting of device surfaces, upholstery and operating light · Cleaning and disinfecting of handles at White handles are removable and disinfectable • Grey handles are removable, thermodisinfectable, dentist element and operating light and sterilisable Manual cleaning and disinfecting by wiping · Cleaning and disinfecting of spittoon • Glass spittoon is removable and disinfectable and filter cover Porcellain spittoon is removable and thermodisinfectable • Filter inserts are removable and thermodisinfectable • Cleaning and disinfecting of KaVo Screen One / Manual cleaning and disinfecting by wiping KaVo Screen HD