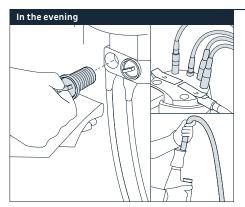

· Control suction filter inserts · Control filter, if required change filter Rinsing of suction tubes (inside) Suck cold water with HV suction tube and suction system and saliva ejector · Cleaning of suction system and spittoon Activate HYDROclean function · Cleaning and disinfecting of suction tubes ▶ Suck one dose DEKASEPTOL/DEKAPURE Gel with HV suction tube and saliva ejector, suck once (inside) and suction system more cold water and finish with a further dose of DEKASEPTOL/DEKAPURE Gel Replace HV suction tube and saliva ejector · Disinfection of spittoon ▶ Put one dose DEKASEPTOL/DEKAPURE Gel in the spittoon and clean with brush · Cleaning and disinfecting of Connecting pieces are removable suction hose connectors and thermodisinfectable · Rinsing of instrument tubes (inside) Activate rinsing program<sup>3</sup>

Attachment can be removed and sterilised

- ▶ Suck one dose DEKASEPTOL/DEKAPURE Gel with · Cleaning and disinfecting of suction tubes HV suction tube and saliva ejector, suck once (inside) and suction system more cold water and finish with a further dose of DEKASEPTOL/DEKAPURE Gel
  - Replace HV suction tube and saliva ejector