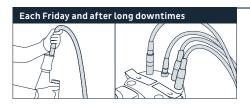

- · Control return air filter of turbine
- · Silicone pads

and water supply system

- · Cup filler and cup rest
- Instrument holder
- Amalgam separator

- · Control filter, if required change filter · Silicone pads are removable and sterilisable • Cup filler and cup rest are removable
  - Manual cleaning and disinfecting by wiping
  - Cup filler is thermodisinfectable
  - Instrument holder is removable · Manual cleaning and disinfecting by wiping