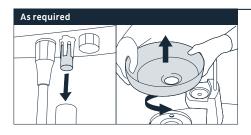

  - Change / deplete collection container and removal of waste according manufacturing instruction