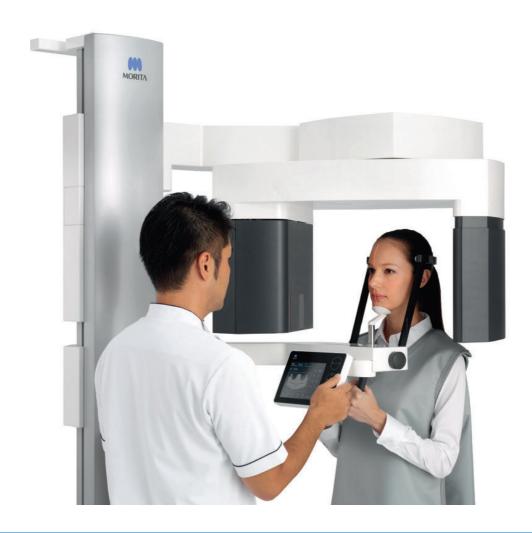

# **Barriers for Bite Stick**

Morita Bite Block Covers M-7688210 - Pack of 300

Barrier Film Bite Block Cover HS134-6583 - Box 1000