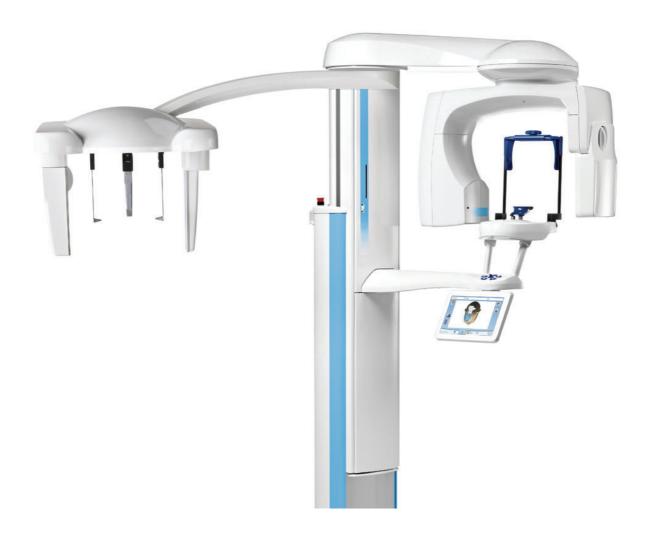

### **Barriers for Bite Stick**

**Barrier Film Bite Block Cover** 

HS134-6583 - Box 1000