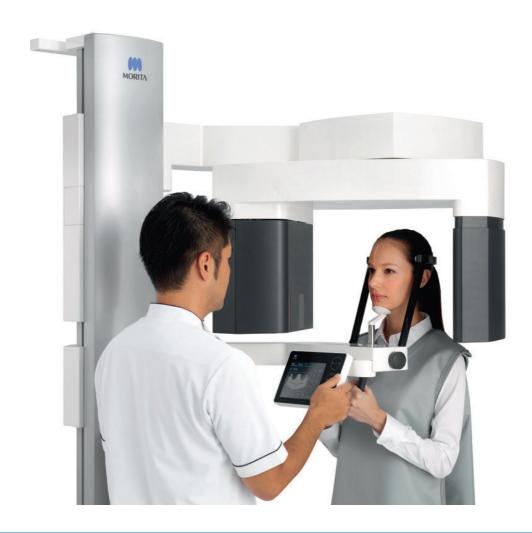

## **Barriers for Bite Stick**

Morita Bite Block Covers M-7688210 - Pack of 300

Barrier Film Bite Block Cover HS134-6583 - Box 1000